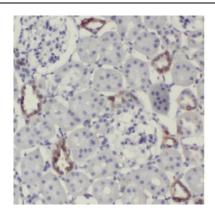

## **Application**

Reactivity: Human, Mouse, Rat

Tested Application: ELISA, IHC

Recommended dilution: IHC: 1:20-1:200

Image:

Immunohistochemistry of paraffin-embedded human Kidney using FNab02851(ERMP1 antibody) at dilution of 1:100