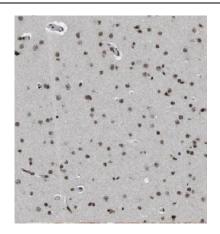

## **Application**

Reactivity: Human, Mouse

Tested Application: ELISA, WB, IHC

Recommended dilution: WB: 1:500-1:2000; IHC: 1:20-1:200

Image:

Immunohistochemistry of paraffin-embedded human brain using FNab02842(ERH antibody) at dilution of 1:50