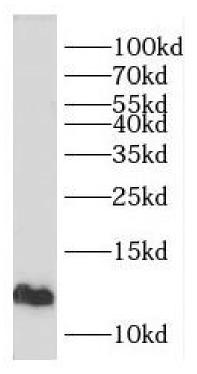

mouse testis tissue were subjected to SDS PAGE followed by western blot with FNab02842(ERH antibody) at dilution of 1:300