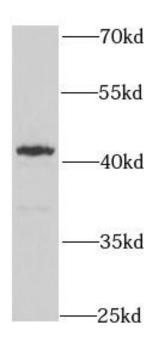

HepG2 cells were subjected to SDS PAGE followed by western blot with FNab02840(ERGIC2 antibody) at dilution of 1:1000