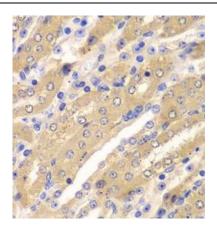

## **Application**

Reactivity: Human, Mouse

Tested Application: ELISA, WB, IHC

Recommended dilution: WB: 1:500 - 1:2000; IHC: 1:50 - 1:200

Image:

Immunohistochemistry of paraffin-embedded mouse kidney using FNab02840(ERGIC2 antibody) at dilution of 1:50