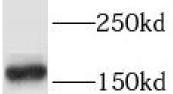

MCF7 cells were subjected to SDS PAGE followed by western blot with FNab02827(ERBB2IP antibody) at dilution of 1:1000

---100kd

----70kd

----55kd