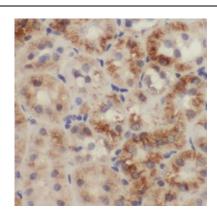

## **Application**

Reactivity: Human

Tested Application: ELISA, WB, IHC

Recommended dilution: WB: 1:500-1:2000; IHC: 1:20-1:200

Image:

Immunohistochemistry of paraffin-embedded human kidney slide using FNab02827(ERBB2IP Antibody) at dilution of 1:50