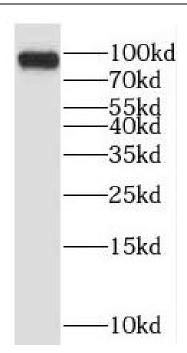

Observed MW: 94 kDa Uniprot ID: Q9UBC2

## **Application**

Reactivity: Human, Mouse, Rat

Tested Application: ELISA, WB

Recommended dilution: WB: 1:500-1:2000

Image:

BxPC-3 cells were subjected to SDS PAGE followed by western blot with FNab02818(EPS15R antibody) at dilution of 1:500