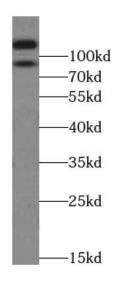

COLO 320 cells were subjected to SDS PAGE followed by western blot with FNab02813(LIMA1 antibody) at dilution of 1:1000