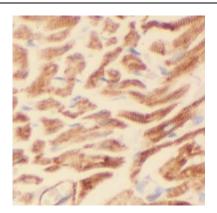

## **Application**

Reactivity: Human

Tested Application: ELISA, WB, IF, IHC

Recommended dilution: WB: 1:500-1:2000; IHC: 1:20-1:200; IF: 1:20-1:200

Image:

Immunohistochemistry of paraffin-embedded human heart using FNab02813(LIMA1 antibody) at dilution of 1:50