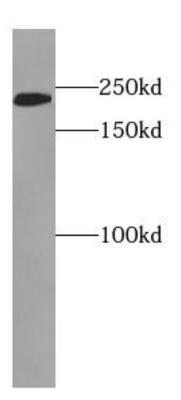

## Immunogen information

Immunogen: envoplakin

Synonyms: Envoplakin|210 kDa cornified envelope precursor protein|210 kDa

paraneoplastic pemphigus antigen|p210|EVPL

Observed MW: 210 kDa
Uniprot ID: Q92817

## **Application**

Reactivity: Human

Tested Application: ELISA, WB

Recommended dilution: WB: 1:200-1:1000

Image:

A431 cells were subjected to SDS PAGE followed by western blot with FNab02789( Envoplakin antibody at dilution of 1:300