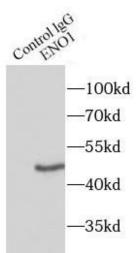

Immunofluorescent analysis of Hela cells, using FNab02765 at 1:50 dilution and Alexa Fluor 488-conjugated Goat Anti-Rabbit IgG(H+L)

IP Result of anti-ENO1 (IP: FNab02765, 4ug; Detection: FNab02765 1:500) with Hela cells lysate 2000ug.