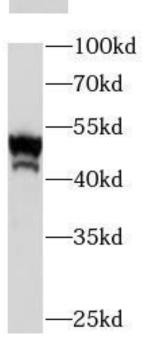

HeLa cells were subjected to SDS PAGE followed by western blot with FNab02765(ENO1 antibody) at dilution of 1:1000