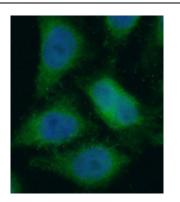

Immunofluorescent analysis of Hela cells, using FNab02765 at 1:50 dilution and Alexa Fluor 488-conjugated Goat Anti-Rabbit IgG(H+L)

IP Result of anti-ENO1 (IP: FNab02765, 4ug; Detection: FNab02765 1:500) with Hela cells lysate 2000ug.