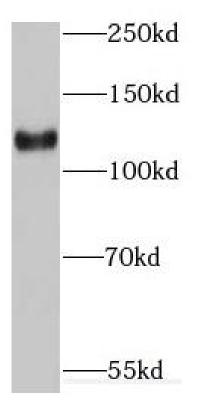

Immunohistochemistry of paraffin-embedded human ovary tumor using FNab02755(EMILIN1 antibody) at dilution of 1:100

human kidney tissue were subjected to SDS PAGE followed by western blot with FNab02755(EMILIN1 antibody) at dilution of 1:300