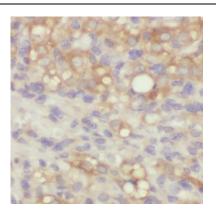

Immunohistochemistry of paraffin-embedded human ovary tumor using FNab02755(EMILIN1 antibody) at dilution of 1:100

human kidney tissue were subjected to SDS PAGE followed by western blot with FNab02755(EMILIN1 antibody) at dilution of 1:300