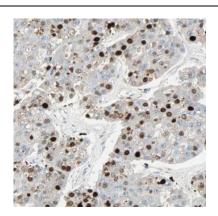

## **Application**

Reactivity: Human, Mouse, Rat

Tested Application: ELISA, WB, IHC

Recommended dilution: WB: 1:500-1:2000; IHC: 1:20-1:200

Image:

Immunohistochemistry of paraffin-embedded human pancreas cancer using FNab02744(ELMOD2 antibody) at dilution of 1:100