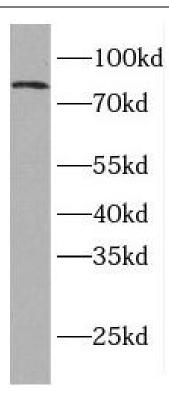

#### Immunogen information

Immunogen: engulfment and cell motility 2

Synonyms: Engulfment and cell motility protein 2|Protein ced-12 homolog A (hCed-

12A)|ELMO2|CED12A|KIAA1834

Observed MW: 83 kDa Uniprot ID: Q96JJ3

### **Application**

Reactivity: Human, Mouse, Rat

Tested Application: ELISA, WB

Recommended dilution: WB: 1:500-1:2000

Image:

rat brain tissue were subjected to SDS PAGE followed by western blot with FNab02742(ELMO2 antibody) at dilution of 1:1000