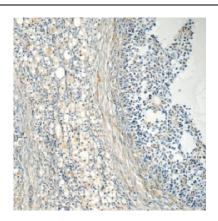

## **Application**

Reactivity: Human, Mouse, Rat Tested Application: ELISA, IHC, WB

Recommended dilution: WB: 1:500-1:2000; IHC: 1:20-1:200

Image:

Immunohistochemistry of paraffin-embedded human ovary tissue slide using FNab02694(EIF2B2 Antibody) at dilution of 1:50