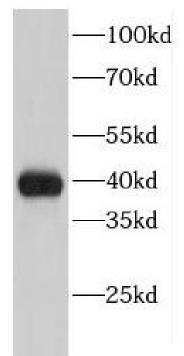

K-562 cells were subjected to SDS PAGE followed by western blot with FNab02694(EIF2B2 Antibody) at dilution of 1:1000