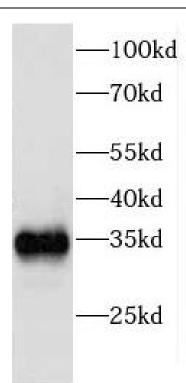

Observed MW: 34 kDa Uniprot ID: Q14232

#### Application

Reactivity: Human

Tested Application: ELISA, WB, IF

Recommended dilution: WB: 1:500-1:2000; IF: 1:20-1:200

Image:

MCF7 cells were subjected to SDS PAGE followed by western blot with FNab02693(EIF2B1 antibody) at dilution of 1:500