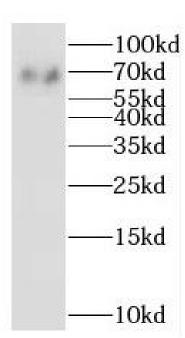

# Application

| Reactivity:                                                             | Human, Mouse       |  |  |
|-------------------------------------------------------------------------|--------------------|--|--|
| Tested Application:                                                     | ELISA, WB, IF, IHC |  |  |
| Recommended dilution: WB: 1:500-1:2000; IHC: 1:20-1:200; IF: 1:20-1:200 |                    |  |  |
| Image:                                                                  |                    |  |  |

Immunohistochemistry of paraffin-embedded human ovary tumor using FNab02671(EGR1 antibody) at dilution of 1:100

RAW264.7 cells were subjected to SDS PAGE followed by western blot with FNab02671(EGR1 antibody) at dilution of 1:800