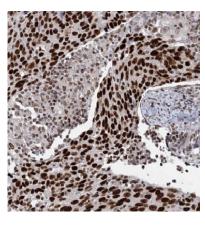

# Application

| Reactivity:                                                             | Human, Mouse       |  |  |
|-------------------------------------------------------------------------|--------------------|--|--|
| Tested Application:                                                     | ELISA, WB, IF, IHC |  |  |
| Recommended dilution: WB: 1:500-1:2000; IHC: 1:20-1:200; IF: 1:20-1:200 |                    |  |  |
| Image:                                                                  |                    |  |  |

Immunohistochemistry of paraffin-embedded human ovary tumor using FNab02671(EGR1 antibody) at dilution of 1:100

RAW264.7 cells were subjected to SDS PAGE followed by western blot with FNab02671(EGR1 antibody) at dilution of 1:800