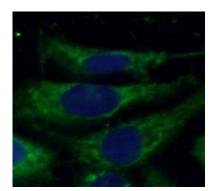

Image:

Immunohistochemistry of paraffin-embedded human breast cancer tissue slide using FNab02669( EGFR-Specific antibody) at dilution of 1:400

Immunofluorescent analysis of A431 cells using FNab02669 (EGFR-Specific antibody) at dilution of 1:50 and Alexa Fluor 488-conjugated Goat Anti-Rabbit IgG(H+L)