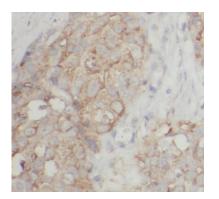

Image:

Immunohistochemistry of paraffin-embedded human breast cancer tissue slide using FNab02669( EGFR-Specific antibody) at dilution of 1:400

Immunofluorescent analysis of A431 cells using FNab02669 (EGFR-Specific antibody) at dilution of 1:50 and Alexa Fluor 488-conjugated Goat Anti-Rabbit IgG(H+L)