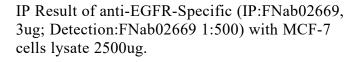

control la C ----250kd ----150kd -----100kd

L02 cells were subjected to SDS PAGE followed by western blot with FNab02669 (EGFR-Specific antibody) at dilution of 1:2000