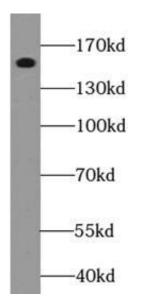

control la C ----250kd ----150kd -----100kd

L02 cells were subjected to SDS PAGE followed by western blot with FNab02669 (EGFR-Specific antibody) at dilution of 1:2000