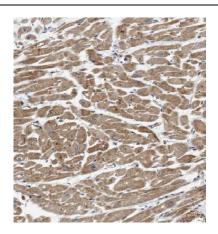

# **Application**

Reactivity: Human, Mouse
Tested Application: ELISA, WB, IHC

Recommended dilution: WB: 1:500-1:2000; IHC: 1:20-1:200

Image:

Immunohistochemistry of paraffin-embedded human heart using FNab02657(EFEMP2 antibody) at dilution of 1:50