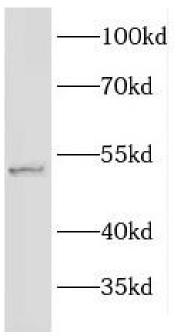

Observed MW: 52-55 kDa Uniprot ID: 095967

mouse kidney tissue were subjected to SDS PAGE followed by western blot with FNab02657(EFEMP2 antibody) at dilution of 1:500