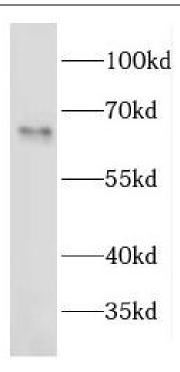

## Immunogen information

Immunogen: endonuclease/exonuclease/phosphatase family domain containing 1

Synonyms: Endonuclease/exonuclease/phosphatase family domain-containing

protein 1|EEPD1|KIAA1706

Observed MW: 63 kDa
Uniprot ID: Q7L9B9

## **Application**

Reactivity: Human, Mouse Tested Application: ELISA, WB

Recommended dilution: WB: 1:500-1:2000

Image:

COLO 320 cells were subjected to SDS PAGE followed by western blot with FNab02653(EEPD1 antibody) at dilution of 1:1500