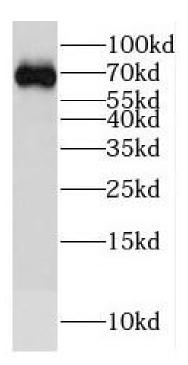

6|SLC1A6|EAAT4

Observed MW: 60-70 kDa Uniprot ID: P48664

# **Application**

Reactivity: Human, Mouse, Rat

Tested Application: ELISA, WB

Recommended dilution: WB: 1:500-1:2000

Image:

A375 cells were subjected to SDS PAGE followed by western blot with FNab02607(EAAT4 antibody) at dilution of 1:300