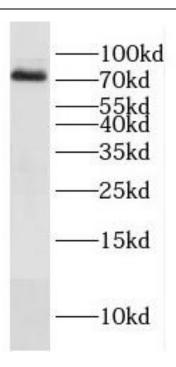

## Immunogen information

Immunogen: dishevelled, dsh homolog 3

Synonyms: Segment polarity protein dishevelled homolog DVL-3 (Dishevelled-

3)|DSH homolog 3|DVL3|KIAA0208

Observed MW: 78 kDa
Uniprot ID: Q92997

## **Application**

Reactivity: Human, Mouse, Rat

Tested Application: ELISA, WB, IF

Recommended dilution: WB: 1:500-1:2000; IF: 1:20-1:200

Image:

Raji cells were subjected to SDS PAGE followed by western blot with FNab02574(DVL3 antibody) at dilution of 1:6000