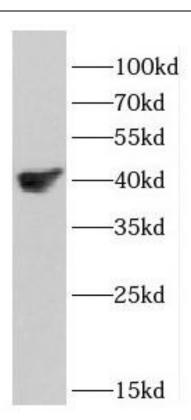

#### **Immunogen information**

Immunogen: DSN1, MIND kinetochore complex component, homolog

Synonyms: Kinetochore-associated protein DSN1 homolog|DSN1|C20orf172|MIS13

Observed MW: 40 kDa
Uniprot ID: Q9H410

### **Application**

Reactivity: Human, Mouse, Rat

Tested Application: ELISA, WB

Recommended dilution: WB: 1:500-1:2000

Image:

HeLa cells were subjected to SDS PAGE followed by western blot with FNab02546( DSN1 Antibody) at dilution of 1:1500