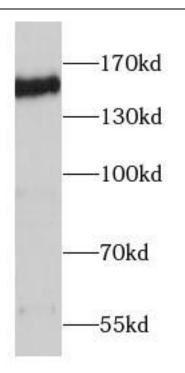

HeLa cells were subjected to SDS PAGE followed by western blot with FNab02544(DSG2 antibody) at dilution of 1:1000