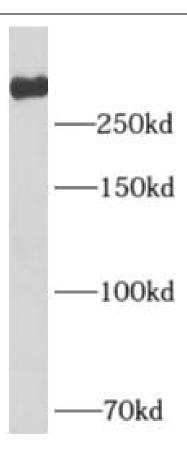

### **Application**

Reactivity: Human, Mouse, Rat

Tested Application: ELISA, WB, IF

Recommended dilution: WB: 1:500-1:2000; IF: 1:20-1:200

Image:

HeLa cells were subjected to SDS PAGE followed by western blot with FNab02539(DRIM antibody) at dilution of 1:1000