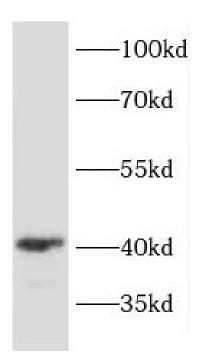

DRG1)|DRG1|NEDD3

Observed MW: 41 kDa Uniprot ID: Q9Y295

### **Application**

Reactivity: Human, Mouse, Rat

Tested Application: ELISA, WB, IF

Recommended dilution: WB: 1:500-1:2000; IF: 1:20-1:200

Image:

K-562 cells were subjected to SDS PAGE followed by western blot with FNab02537(DRG1 antibody) at dilution of 1:4000