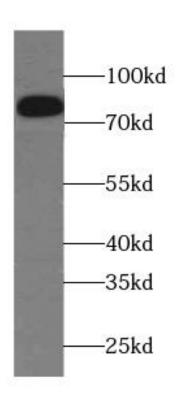

## **Application**

Reactivity: Human, Mouse Tested Application: ELISA, WB

Recommended dilution: WB: 1:500-1:1000

Image:

human placenta tissue were subjected to SDS PAGE followed by western blot with FNab02415(DLL1-Specific antibody) at dilution of 1:500