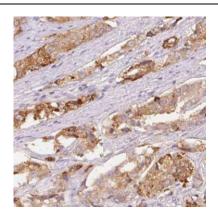

### **Application**

Reactivity: Human

Tested Application: ELISA, WB, IHC

Recommended dilution: WB: 1:500-1:2000; IHC: 1:20-1:200

Image:

Immunohistochemistry of paraffin-embedded human prostate cancer using FNab02408(DLEU1 antibody) at dilution of 1:50