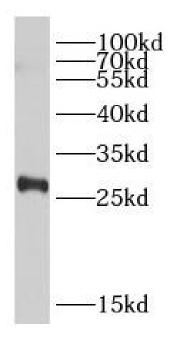

K-562 cells were subjected to SDS PAGE followed by western blot with FNab02408(DLEU1 antibody) at dilution of 1:500