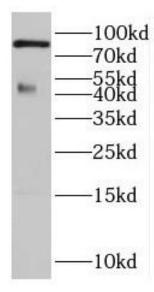

IP Result of anti-DLEC1 (IP:FNab02407, 4ug; Detection:FNab02407 1:300) with PC-3 cells lysate 1100ug.

human testis tissue were subjected to SDS PAGE followed by western blot with FNab02407(DLEC1 antibody) at dilution of 1:300