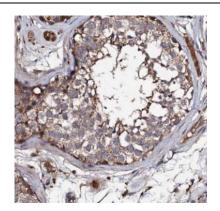

## **Application**

Reactivity: Human, Mouse

Tested Application: ELISA, WB, IHC, IF, IP

Recommended dilution: WB: 1:500-1:2000; IP: 1:200-1:1000; IHC: 1:20-1:200; IF: 1:20-1:200

Image:

Immunohistochemistry of paraffin-embedded human testis using FNab02407(DLEC1 antibody) at dilution of 1:50