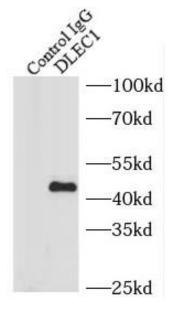

IP Result of anti-DLEC1 (IP:FNab02407, 4ug; Detection:FNab02407 1:300) with PC-3 cells lysate 1100ug.

human testis tissue were subjected to SDS PAGE followed by western blot with FNab02407(DLEC1 antibody) at dilution of 1:300