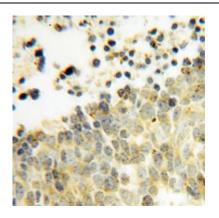

## Application

Reactivity:Human, Mouse, RatTested Application:ELISA, IHCRecommended dilution:IHC: 1:20-1:200Image:Image:

Immunohistochemistry of paraffin-embedded human lung cancer using FNab02346(DEXI antibody) at dilution of 1:100