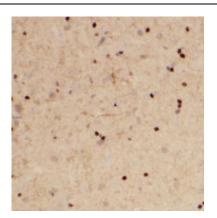

## Application

Reactivity:Human, Mouse, RatTested Application:ELISA, WB, IHC, IF, IPRecommended dilution:WB: 1:500-1:2000; IP: 1:200-1:1000; IHC: 1:20-1:200; IF: 1:20-1:200Image:

IP Result of anti-DEK (IP:FNab02329, 4ug; Detection:FNab02329 1:500) with HeLa cells lysate 1200ug.