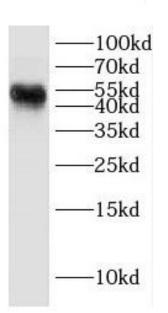

## Application

Reactivity:Human, Mouse, RatTested Application:ELISA, WB, IHC, IF, IPRecommended dilution:WB: 1:500-1:2000; IP: 1:200-1:1000; IHC: 1:20-1:200; IF: 1:20-1:200Image:

IP Result of anti-DEK (IP:FNab02329, 4ug; Detection:FNab02329 1:500) with HeLa cells lysate 1200ug.