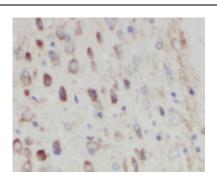

## **Application**

Reactivity: Human, Mouse, Rat

Tested Application: ELISA, IHC, WB

Recommended dilution: WB: 1:500-1:1000; IHC: 1:20-1:200

Image:

Immunohistochemistry of paraffin-embedded mouse brain tissue slide using FNab02247(SLC6A3 Antibody) at dilution of 1:50