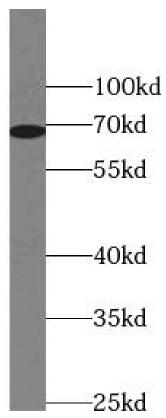

Observed MW: 68 kDa Uniprot ID: Q01959

rat brain tissue were subjected to SDS PAGE followed by western blot with FNab02247(SLC6A3 Antibody) at dilution of 1:600