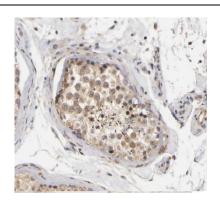

## **Application**

Reactivity: Human, Mouse

Tested Application: ELISA, WB, IF, IHC

Recommended dilution: WB: 1:500-1:2000; IHC: 1:20-1:200; IF: 1:20-1:200

Image:

Immunohistochemistry of paraffin-embedded human testis tissue slide using FNab02224(CYTSA Antibody) at dilution of 1:50