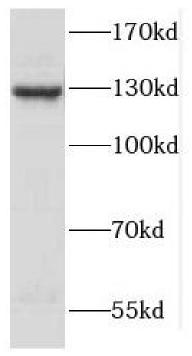

Observed MW: 130 kDa
Uniprot ID: Q69YQ0

NIH/3T3 cells were subjected to SDS PAGE followed by western blot with FNab02224(CYTSA Antibody) at dilution of 1:600