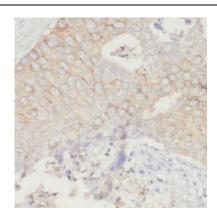

## **Application**

Reactivity: Human

Tested Application: ELISA, WB, IHC, IF

Recommended dilution: WB: 1:500-1:2000; IHC: 1:20-1:200; IF: 1:20-1:200

Image:

Immunohistochemistry of paraffin-embedded human breast cancer tissue slide using FNab02222(KRT8 Antibody) at dilution of 1:200 heat mediated antigen retrieved with Tris-EDTA buffer(pH9).