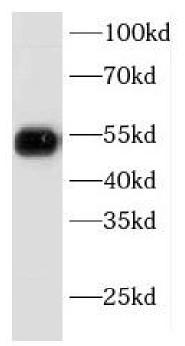

MCF-7 cells were subjected to SDS PAGE followed by western blot with FNab02222(KRT8 Antibody) at dilution of 1:1500