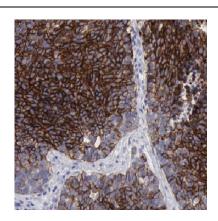

## **Application**

Reactivity: Human, Mouse, Rat

Tested Application: ELISA, WB, FC, IF, IHC

Recommended dilution: WB: 1:500-1:2000; IHC: 1:20-1:200; IF: 1:20-1:200

Image:

Immunohistochemistry of paraffin-embedded human breast cancer tissue slide using FNab02217(KRT7 Antibody) at dilution of 1:50