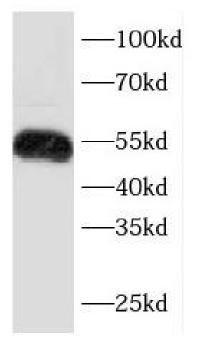

A431 cells were subjected to SDS PAGE followed by western blot with FNab02217(KRT7 antibody) at dilution of 1:2000