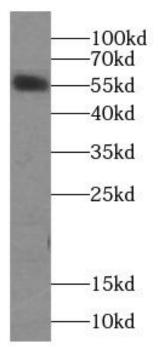

A431 cells were subjected to SDS PAGE followed by western blot with FNab02216(Cytokeratin 6A-specific antibody) at dilution of 1:600