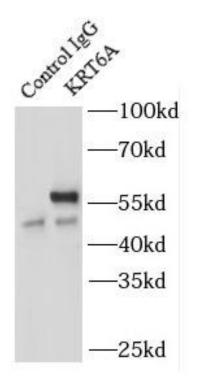

## **Application**

Reactivity: Human, Mouse Tested Application: ELISA, WB, IP

Recommended dilution: WB: 1:500-1:1000; IP: 1:200-1:1000

Image:

IP Result of anti-Cytokeratin 6A-specific (IP:FNab02216, 4ug; Detection:FNab02216 1:300) with HeLa cells lysate 520ug.