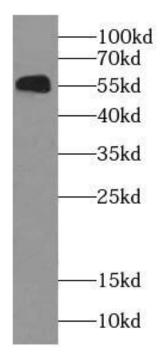

A431 cells were subjected to SDS PAGE followed by western blot with FNab02215(KRT6A antibody) at dilution of 1:10000