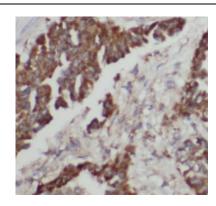

## **Application**

Reactivity: Human, Mouse, Rat Tested Application: ELISA, WB, IF, IHC

Recommended dilution: WB: 1:5000-1:10000; IHC: 1:20-1:200; IF: 1:20-1:200

Image:

Immunohistochemistry of paraffin-embedded human lung cancer tissue slide using FNab02215(KRT6A Antibody) at dilution of 1:200