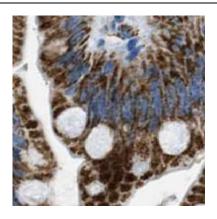

## **Application**

Reactivity: Human

Tested Application: ELISA, WB, IHC

Recommended dilution: WB: 1:500-1:2000; IHC: 1:1000-1:10000

Image:

Immunohistochemistry of paraffin-embedded human colon tissue slide using FNab02213(KRT20 Antibody) at dilution of 1:4000