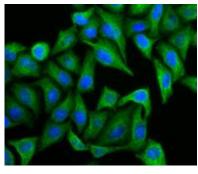

Immunofluorescent analysis of HeLa cells using FNab02212(KRT20 Antibody) at dilution of 1:100 and Alexa Fluor 488-conjugated Goat Anti-Rabbit  $IgG(H^+L)$ 

Hela cells were subjected to SDS PAGE followed by western blot with FNab02212(KRT20 antibody) at dilution of 1:1000