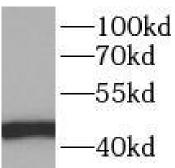

Immunofluorescent analysis of HeLa cells using FNab02212(KRT20 Antibody) at dilution of 1:100 and Alexa Fluor 488-conjugated Goat Anti-Rabbit  $IgG(H^+L)$ 

Hela cells were subjected to SDS PAGE followed by western blot with FNab02212(KRT20 antibody) at dilution of 1:1000