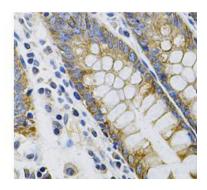

## **Application**

Reactivity: Human, Mouse, Rat Tested Application: ELISA, WB, IF, IHC

Recommended dilution: WB: 1:500-1:2000; IHC: 1:20-1:200; IF: 1:50-1:200

Image:

Immunohistochemistry of paraffin-embedded human colon tissue slide using FNab02212(KRT20 Antibody) at dilution of 1:100