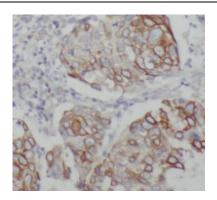

## **Application**

Reactivity: Human

Tested Application: ELISA, WB, IHC

Recommended dilution: WB: 1:500-1:1000; IHC: 1:20-1:200

Image:

Immunohistochemistry of paraffin-embedded human colon tissue slide using FNab02210(CK19-specific Antibody) at dilution of 1:200