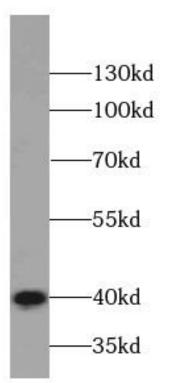

HepG2 cells were subjected to SDS PAGE followed by western blot with FNab02210(KRT19-specific antibody) at dilution of 1:400