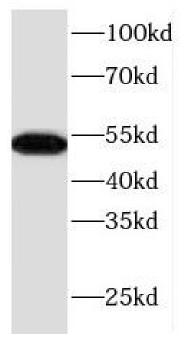

HeLa cells were subjected to SDS PAGE followed by western blot with FNab02201(KRT17 antibody) at dilution of 1:600