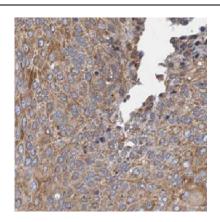

## **Application**

Reactivity: Human, Mouse, Rat

Tested Application: ELISA, WB, IHC, IF, FC

Recommended dilution: WB: 1:500-1:2000; IHC: 1:20-1:200; IF: 1:20-1:200

Image:

Immunohistochemistry of paraffin-embedded human cervical cancer tissue slide using FNab02201(KRT17 Antibody) at dilution of 1:200