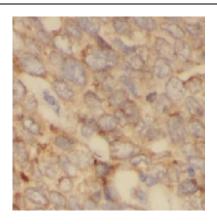

## **Application**

Reactivity: Human, Mouse, Rat Tested Application: ELISA, WB, IHC

Recommended dilution: WB: 1:500-1:2000; IHC: 1:20-1:200

Image:

Immunohistochemistry of paraffin-embedded human lung cancer tissue slide using FNab02196(KRT14 Antibody) at dilution of 1:200