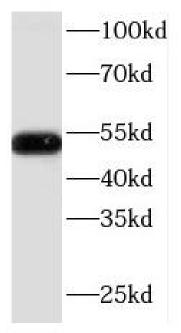

A431 cells were subjected to SDS PAGE followed by western blot with FNab02196(KRT14 antibody) at dilution of 1:1000