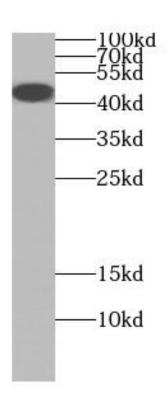

## **Application**

Reactivity: Human, Mouse, Rat

Tested Application: ELISA, WB

Recommended dilution: WB: 1:500-1:1000

Image:

Jurkat cells were subjected to SDS PAGE followed by western blot with FNab02190(Cytohesin 1 antibody) at dilution of 1:500