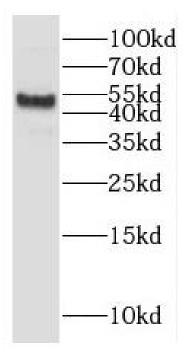

Observed MW: 49-52 kDa Uniprot ID: P05108

human placenta tissue were subjected to SDS PAGE followed by western blot with FNab02143(CYP11A1 antibody) at dilution of 1:800