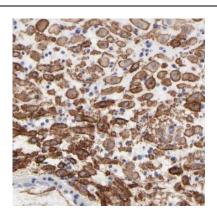

## **Application**

Reactivity: Human, Rat

Tested Application: ELISA, WB, IHC

Recommended dilution: WB: 1:500-1:2000; IHC: 1:20-1:200

Image:

Immunohistochemistry of paraffin-embedded human placenta tissue slide using FNab02143(CYP11A1 Antibody) at dilution of 1:200