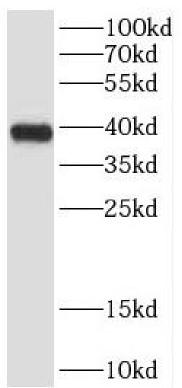

human adrenal gland tissue were subjected to SDS PAGE followed by western blot with FNab02141(CYLC2 antibody) at dilution of 1:600