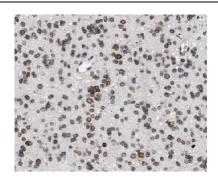

## **Application**

Reactivity: Human

Tested Application: ELISA, WB, IHC

Recommended dilution: WB: 1:500-1:2000; IHC: 1:20-1:200

Image:

Immunohistochemistry of paraffin-embedded human testis using FNab02141(CYLC2 antibody) at dilution of 1:100