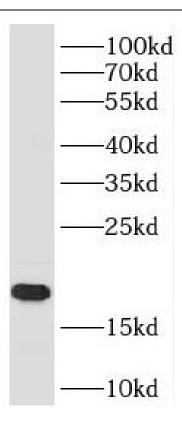

# **Application**

Reactivity: Human, Mouse, Rat

Tested Application: ELISA, WB

Recommended dilution: WB: 1:500-1:2000

Image:

HeLa cells were subjected to SDS PAGE followed by western blot with FNab02138(PPIH antibody) at dilution of 1:300