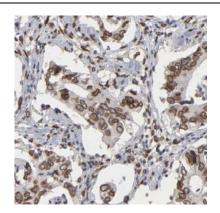

## **Application**

Reactivity: Human

Tested Application: ELISA, WB, IHC, IP

Recommended dilution: WB: 1:500-1:2000; IP: 1:200-1:1000; IHC: 1:20-1:200

Image:

Immunohistochemistry of paraffin-embedded human lung cancer using FNab02073(CUL1 antibody) at dilution of 1:50