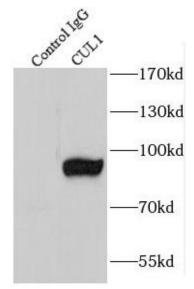

IP Result of anti-CUL1 (IP:FNab02073, 3ug; Detection:FNab02073 1:300) with HeLa cells lysate 2000ug.

BxPC-3 cells were subjected to SDS PAGE followed by western blot with FNab02073(CUL1 antibody) at dilution of 1:400