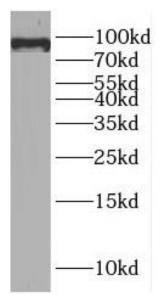

IP Result of anti-CUL1 (IP:FNab02073, 3ug; Detection:FNab02073 1:300) with HeLa cells lysate 2000ug.

BxPC-3 cells were subjected to SDS PAGE followed by western blot with FNab02073(CUL1 antibody) at dilution of 1:400