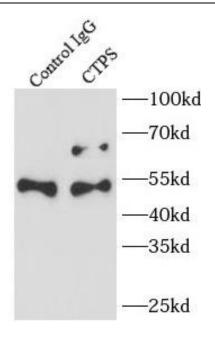

## **Application**

Reactivity: Human, Mouse, Rat

Tested Application: ELISA, WB, IF, FC, IP

Recommended dilution: WB: 1:500-1:2000; IP: 1:200-1:1000; IF: 1:20-1:200

Image:

IP Result of anti-CTP synthase (IP:FNab02060, 4ug; Detection:FNab02060 1:500) with HeLa cells lysate 1200ug.