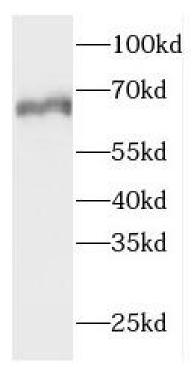

HeLa cells were subjected to SDS PAGE followed by western blot with FNab02060(CTP synthase antibody) at dilution of 1:500