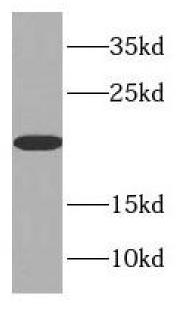

human stomach tissue were subjected to SDS PAGE followed by western blot with FNab02029(CSRP1 antibody) at dilution of 1:500