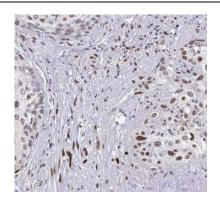

## **Application**

Reactivity: Human, Mouse, Rat Tested Application: ELISA, WB, IHC

Recommended dilution: WB: 1:500-1:2000; IHC: 1:20-1:200

Image:

Immunohistochemistry of paraffin-embedded human cervical cancer using FNab02029(CSRP1 antibody) at dilution of 1:100