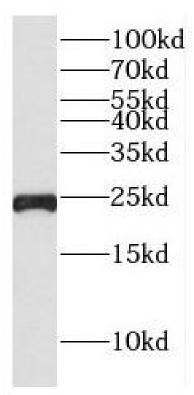

human placenta tissue were subjected to SDS PAGE followed by western blot with FNab02015(CSHL1 antibody) at dilution of 1:1000