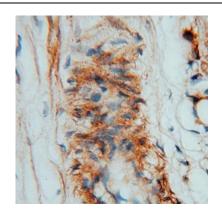

### **Application**

Reactivity: Human

Tested Application: ELISA, WB, IHC

Recommended dilution: WB: 1:500-1:2000; IHC: 1:20-1:200

Image:

Immunohistochemistry of paraffin-embedded human placenta using FNab02015(CSHL1 antibody) at dilution of 1:100