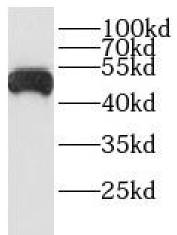

HepG2 cells were subjected to SDS PAGE followed by western blot with FNab02013(CSF2RA antibody) at dilution of 1:600

—15kd

—10kd