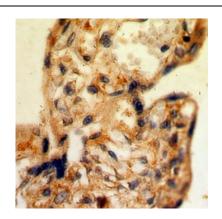

#### **Application**

Reactivity: Human

Tested Application: ELISA, WB, IHC

Recommended dilution: WB: 1:500-1:2000; IHC: 1:20-1:200

Image:

Immunohistochemistry of paraffin-embedded human placenta using FNab02013(CSF2RA antibody) at dilution of 1:50