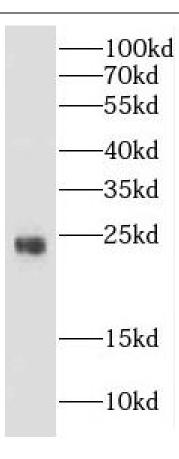

## Immunogen information

Immunogen: crystallin, beta B3

Synonyms: Beta-crystallin B3|Beta-B3 crystallin|Beta-crystallin B3, N-terminally

processed|CRYBB3|CRYB3

Observed MW: 24 kDa
Uniprot ID: P26998

## **Application**

Reactivity: Human, Mouse, Rat

Tested Application: ELISA, WB, IF

Recommended dilution: WB: 1:500-1:2000; IF: 1:20-1:200

Image:

mouse eye tissue were subjected to SDS PAGE followed by western blot with FNab02004(CRYBB3 antibody) at dilution of 1:500