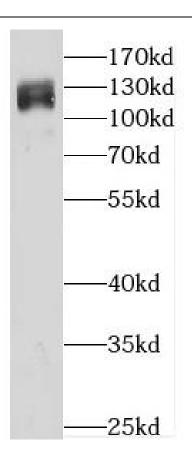

## **Application**

Reactivity: Human, Mouse Tested Application: ELISA, WB

Recommended dilution: WB: 1:500-1:2000

Image:

L02 cells were subjected to SDS PAGE followed by western blot with FNab01984(CRM1 antibody) at dilution of 1:1500